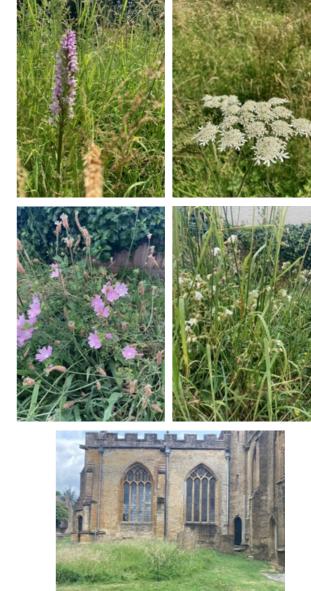

# Wildflowers Welcome!

Crewkerne Town Council has identified a number of areas around the town's open spaces which are suitable to leave to grow in order to create a wildflower meadow effect. These are reaching maturity and look fantastic, as well as being great for biodiversity, providing a food source for wildlife and reducing emissions when compared to weekly mowing.

> The wildflower areas can be found at the following locations: •Bincombe Beeches Nature Reserve •Happy Valley Recreation Ground •Henhayes Recreation Field •Barn Street Recreation Ground •Townsend Cemetery •St Bart's Churchyard

Councillor Alice Samuel, Mayor of Crewkerne, added: "Following the initial success of our pilot wildflower areas, the town council has identified additional areas for this summer to bring more wildflowers to Crewkerne. The areas look great at the moment – we even have orchids! This is helping with our biodiversity commitment and providing a source of food for wildlife. Please take a tour of the sites to see the vibrant colours of the wildflowers whilst they are at their best."