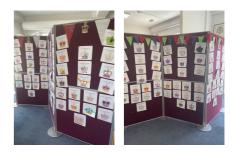

# **Coronation Crown Colouring Competition**

To celebrate the Coronation we held a competition for local children to colour a crown fit for a King. We received around 150 wonderful entries, which were then exhibited in the Local Information Office at Town Hall.

End Place End Place

Thank you to everyone who entered.

Unfortunately, we have been receiving more and more complaints about vehicles parking on pavements. This often blocks access for mobility scooters and wheelchairs, prams and pushchairs etc. It also causes damage to the pavements.