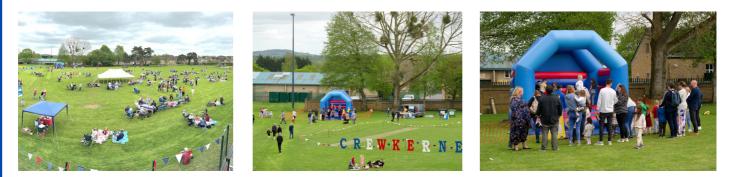

# **Crewkerne** celebrates the Coronation!

Thank you to everyone who came to celebrate the Coronation of King Charles III on Sunday 7th May 2023 on the Henhayes Field. The 'Big Picnic in the Park' had arts and crafts, a bouncy castle, BBQ, pancakes, ice creams, activities and games, live music and much more. It was a free fun afternoon for all the family to enjoy.

Thank you to all involved in making it a success, and thank you to everyone involved in making the town look so wonderful during the Coronation!